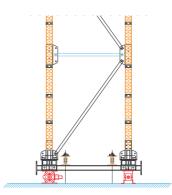

### MK-360 Shoring System components:

- 1 Waler MK
- 2 Foot spindle MK 360
- 3 Head joint MK
- 4 Horiz. tube MK
- 5 Diagonal MK
- 6 Spindle waler MK
- 7 Bracing waler MK
- 8 Work platforms