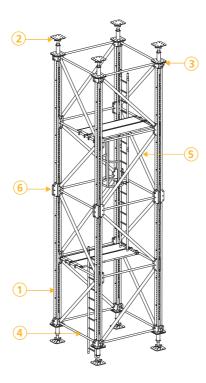

### MK-360 Shoring System components:

- 1 Waler MK
- 2 Foot spindle MK 360
- 3 Head joint MK
- 4 Horiz. tube MK
- 5 Diagonal MK
- 6 Spindle waler MK
- 7 Bracing waler MK
- 8 Work platforms