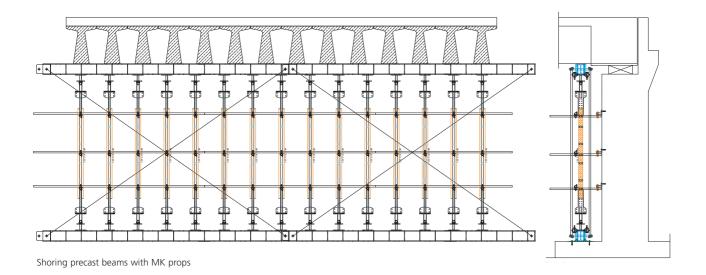

# MK Shoring Systems

Possible shoring systems configurations:

- MK-360 Shoring System
- MK-150 Shoring System
- MK Prop

The plan modulation range is 0.75; 1; 1.5; 2; 2.5 and 3 m with all possible combinations.