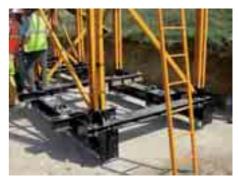

• Easy and safe connection between components.

 Possibility of anchoring the tower base in order to maximise the load carrying capacity.

• Striking system either at the bottom or at the top:

Striking with bottom and top hydraulic jacks.

Striking with bottom and top wedges.

Striking with top jacks.

- Possibility of adding top bracing system to optimise the solution.
- Safety elements such as platforms, handrails and access stairs can be installed all along the tower.