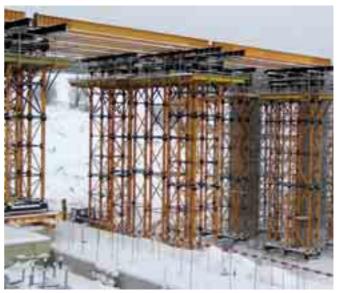

# MK Shoring Systems

Possible shoring systems configurations:

- MK-360 Shoring System
- MK-150 Shoring System
- MK Prop

The plan modulation range is 0.75; 1; 1.5; 2; 2.5 and 3 m with all possible combinations.

### MK-360 Shoring System components:

- 1 Waler MK
- 2 Foot spindle MK 360
- 3 Head joint MK
- 4 Horiz. tube MK
- 5 Diagonal MK
- 6 Spindle waler MK
- 7 Bracing waler MK
- 8 Work platforms

## MK-150 Shoring System components:

- 1 Waler MK
- 2 Foot spindle MK 150
- 3 Head joint MK
- 4 Horiz. tube MK
- 5 Diagonal MK
- 6 Longitudinal joint MK

### MK Shoring System components:

- 1 Waler MK
- 2 Foot spindle MK 150
- 3 Head joint MK