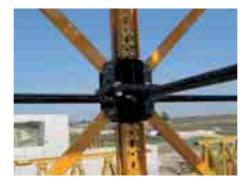

### MK-360 Shoring System components:

- 1 Waler MK
- 2 Foot spindle MK 360
- 3 Head joint MK
- 4 Horiz. tube MK
- 5 Diagonal MK
- 6 Spindle waler MK
- 7 Bracing waler MK
- 8 Work platforms