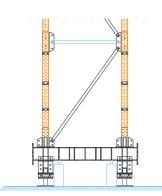

## MK-150 Shoring System components:

- 1 Waler MK
- 2 Foot spindle MK 150
- 3 Head joint MK
- 4 Horiz. tube MK
- 5 Diagonal MK
- 6 Longitudinal joint MK