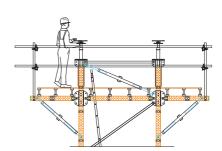

## MK-150 Shoring System components:

- 1 Waler MK
- 2 Foot spindle MK 150
- 3 Head joint MK
- 4 Horiz. tube MK
- 5 Diagonal MK
- 6 Longitudinal joint MK

### MK Shoring System components:

- 1 Waler MK
- 2 Foot spindle MK 150
- 3 Head joint MK