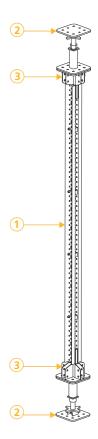

### MK Shoring System components:

- 1 Waler MK
- 2 Foot spindle MK 150
- 3 Head joint MK