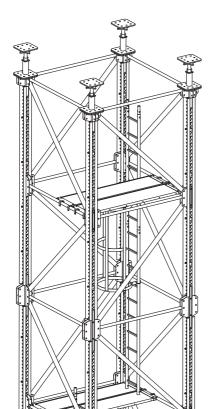

### MK-360 Shoring System components:

- 1 Waler MK
- 2 Foot spindle MK 360
- 3 Head joint MK
- 4 Horiz. tube MK
- 5 Diagonal MK
- 6 Spindle waler MK
- 7 Bracing waler MK
- 8 Work platforms