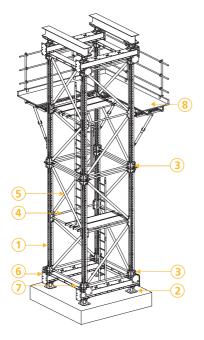

### MK Shoring System components:

- 1 Waler MK
- 2 Foot spindle MK 150
- 3 Head joint MK